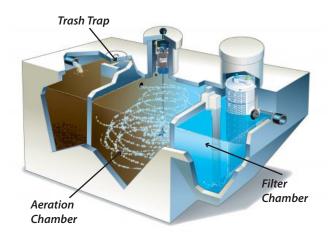

## My Tank Needs Pumped. - What does that Mean?

A well maintained system is normally pumped every 3-5 years and a Mack Technician will check the levels in the system and note if you need to pump on the report.

If excessive quantities of grease, hair, wipes, or other items that the bacteria is unable to breakdown may require the entire system to be pumped.

If all chambers of the Norweco Singulair need pumped, the system holds 1300 gallons total.