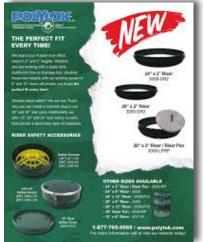

## We carry a variety of accessories to complete your Project.

Need Risers, D-Boxes or Infiltrators? We carry a variety of accessories for your needs.

Polylok adapter rings, risers and lids available in 12", 20" and 24" inside diameters and 6" and 12" tall. We also carry sample wells.

Infiltrators and ATL Socks are also available. If we don't have it in stock we can have it in 2 days!

Tuf Tite adapter rings, risers adn lids are available in 12", 16", 20" and 24" inside diamters with 6" and 12" heights.