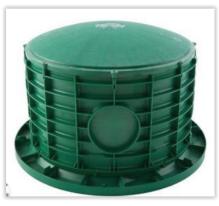

## We carry a variety of accessories to complete your Project.

Need Risers, D-Boxes or Infiltrators? We carry a variety of accessories for your needs.

Polylok adapter rings, risers and lids available in 12", 20" and 24" inside diameters and 6" and 12" tall. We also carry sample wells.